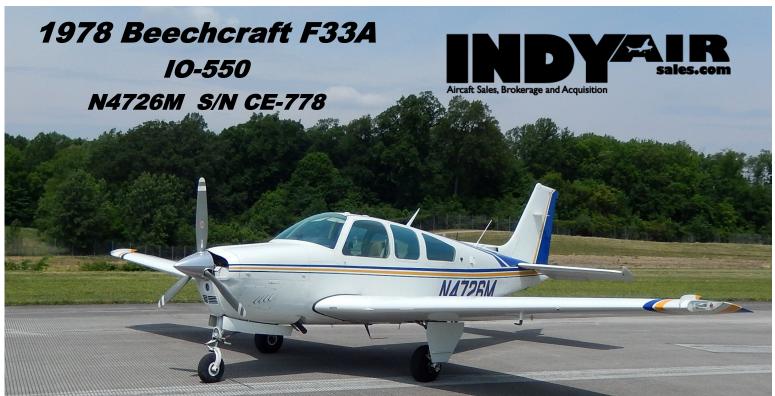

Inertia Reel Shoulder Harness

Whelen LED Landing Light

Airtex 406 MHz ELT

WX-900 Stormscope

Alcor EGT Gauge

Nice late-model Beech F33A. Has had an engine upgrade to the Continental IO-550, and avionics upgrades including a Garmin 530 and a GTX345 with WAAS! Excellent paint, fresh annual. Priced to sell at only \$129,500!!!